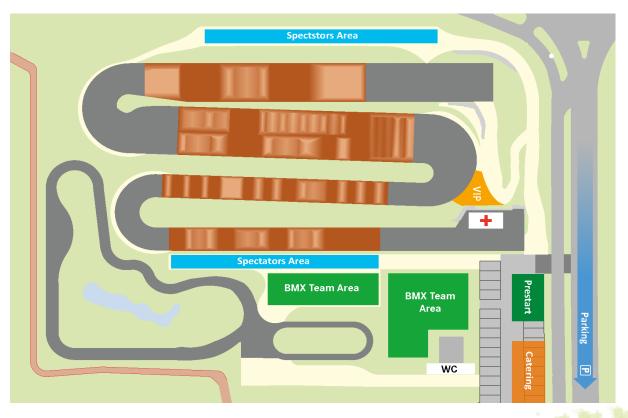

#### **BMX Bike Park Weinfelden / BMX Track Layout**

#### **General Information**

Public Access will be free of charge!

**Team Area** is accessible for everyone (riders, staff, spectators). No accreditation is needed to enter the team area. **National teams** will get preferred places. Please bring your own tent. We don't offer to rent team tents. Reservations (only National Teams) can be done by E-Mail to: danielbutti69@gmail.com.

## Team and camping area

The team area is situated next to the track. Please bring your own tents. Again, there are no tents which can be rent from the Organisation. **Only National teams** will get preferred spaces, whereby reservation by e-Mail to <a href="mailto:danielbutti69@gmail.com">danielbutti69@gmail.com</a> are required.

The camping area is on a tarmac and situated in walking distance to the track. Toilets, electricity and water will be provided. Showers are available in the Sports complex (signed).

| Camping opening hours | Friday, 21.10.2022, 17:00 to Sunday, 23.10.2022, 17:00h |
|-----------------------|---------------------------------------------------------|
| Camping costs:        | 30 Euros from Friday to Sunday                          |