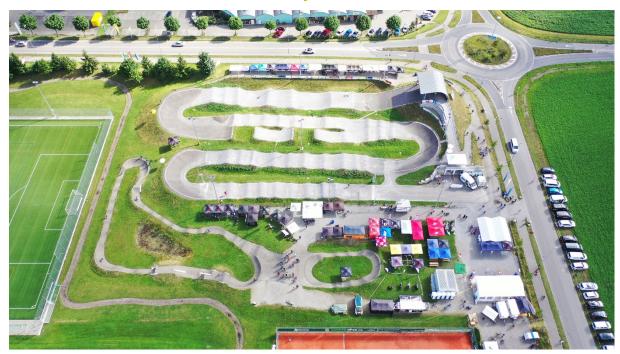

# Weinfelden BMX Track

#### **BMX Track Specifications**

The BMX track in Weinfelden built by Elite Trax (Tom Ritz) in 2017 has a 5-meter start hill with Bensink-Gate and three asphalted turns as well as a Pro-section line on the second straight. According to UCI regulations the track has a length of 358m. Making the track more challenging it has been modified in 2022 by dig tracks (Damien Godet).

#### **BMX Bike Park Weinfelden / BMX Track Layout**