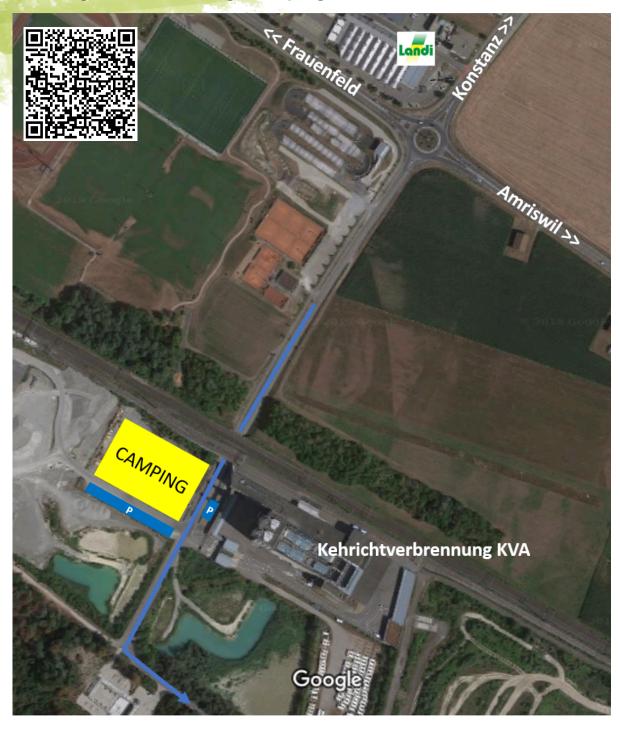

# How to get there, Parking, Camping

The camping area is on a tarmac and situated in walking distance to the track. Toilets, electricity and water will be provided. Showers are available in the Sports complex (signed).

| Camping opening hours | Friday, 21.10.2022, 17:00 to Sunday, 23.10.2022, 17:00h |
|-----------------------|---------------------------------------------------------|
| Camping costs:        | 30 Euros from Friday to Sunday                          |